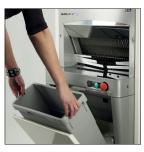

Fold down bag blowing table Saves packaging time.

Removable crumb collector Accessible by tilting the front, cylinder-assisted door. 4.7 gallons capacity.

| ECO+ 450             | ECO+ 600                                                  |
|----------------------|-----------------------------------------------------------|
|                      |                                                           |
| 17.3" x 12.2" x 6.3" | 23.6" x 12.2" x 6.3"                                      |
| 0.49                 | 0.49                                                      |
| 1ph/120V/60Hz/7.3A   | 1ph/120V/60Hz/7.3A                                        |
| 364                  | 397                                                       |
| •                    | •                                                         |
|                      | 17.3" x 12.2" x 6.3"<br>0.49<br>1ph/120V/60Hz/7.3A<br>364 |