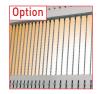

#### **Double slice thickness** Allows two different slicing widths on the same machine

Single light beam safety Increased accessibility while maintaining an optimum safety level.

Rear safety cover Closing it initiates the slicing process and it opens automatically when slicing is complete.