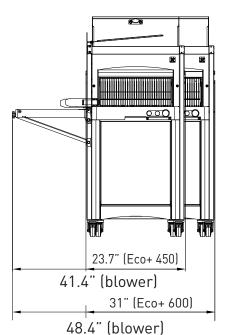

Fold down bag blowing table Saves packaging time.

Removable crumb collector Accessible by tilting the front, cylinder-assisted door. 4.7 gallons capacity.

| ECO+ 450             | ECO+ 600                                                  |
|----------------------|-----------------------------------------------------------|
|                      |                                                           |
| 17.3" x 12.2" x 6.3" | 23.6" x 12.2" x 6.3"                                      |
| 0.49                 | 0.49                                                      |
| 1ph/120V/60Hz/7.3A   | 1ph/120V/60Hz/7.3A                                        |
| 364                  | 397                                                       |
| •                    | •                                                         |
|                      | 17.3" x 12.2" x 6.3"<br>0.49<br>1ph/120V/60Hz/7.3A<br>364 |