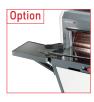

Fold down bag blowing table Saves packaging time.

Removable crumb collector Accessible by tilting the front, cylinder-assisted door. 4.7 gallons capacity.

| ECO+ 450             | ECO+ 600                                                  |
|----------------------|-----------------------------------------------------------|
|                      |                                                           |
| 17.3" x 12.2" x 6.3" | 23.6" x 12.2" x 6.3"                                      |
| 0.49                 | 0.49                                                      |
| 1ph/120V/60Hz/7.3A   | 1ph/120V/60Hz/7.3A                                        |
| 364                  | 397                                                       |
| •                    | •                                                         |
|                      | 17.3" x 12.2" x 6.3"<br>0.49<br>1ph/120V/60Hz/7.3A<br>364 |