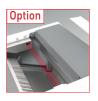

Fold down bag blowing table Saves packaging time.

Removable crumb collector Accessible by tilting the front, cylinder-assisted door. 4.7 gallons capacity.

| ECO+ 450             | ECO+ 600                                                  |
|----------------------|-----------------------------------------------------------|
|                      |                                                           |
| 17.3" x 12.2" x 6.3" | 23.6" x 12.2" x 6.3"                                      |
| 0.49                 | 0.49                                                      |
| 1ph/120V/60Hz/7.3A   | 1ph/120V/60Hz/7.3A                                        |
| 364                  | 397                                                       |
| •                    | •                                                         |
|                      | 17.3" x 12.2" x 6.3"<br>0.49<br>1ph/120V/60Hz/7.3A<br>364 |