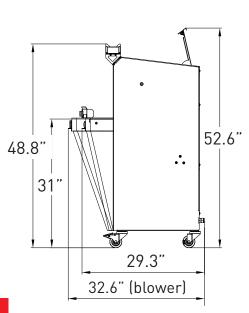

Fold down bag blowing table Saves packaging time.

Removable crumb collector Accessible by tilting the front, cylinder-assisted door. 4.7 gallons capacity.

| ECO+ 450             | ECO+ 600                                                  |
|----------------------|-----------------------------------------------------------|
|                      |                                                           |
| 17.3" x 12.2" x 6.3" | 23.6" x 12.2" x 6.3"                                      |
| 0.49                 | 0.49                                                      |
| 1ph/120V/60Hz/7.3A   | 1ph/120V/60Hz/7.3A                                        |
| 364                  | 397                                                       |
| •                    | •                                                         |
|                      | 17.3" x 12.2" x 6.3"<br>0.49<br>1ph/120V/60Hz/7.3A<br>364 |