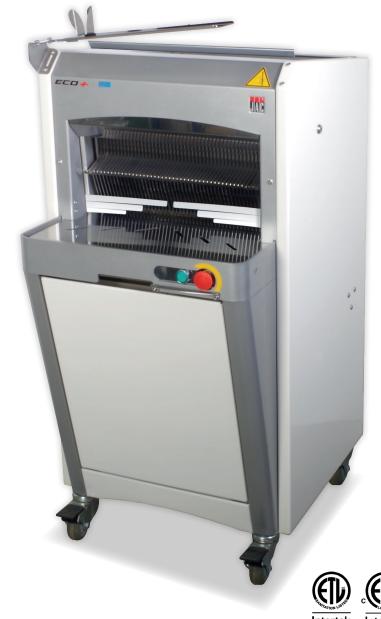

- Maximum safety thanks to the rear cover actuating the slicing process
- Removable, ergonomic crumb collector
- Automatic slicing cycle, simple to use, optimizes time management
- ✓ Sleek lines
- ✓ Silent
- √ 5 years parts / 1 year labor warranty

## Automatic frame slicer

# Intelligent Slicing Concept (JAC patent) Continuous automatic control system that slices loaves according to their consistency. This allows open textured, crusty and dense breads to be sliced with equal efficiency.

#### **Double slice thickness** Allows two different slicing widths on the same machine

Single light beam safety Increased accessibility while maintaining an optimum safety level.

Rear safety cover Closing it initiates the slicing process and it opens automatically when slicing is complete.